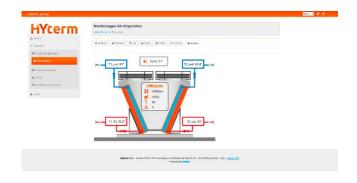

#### **DATA HISTORY**

HyCloud displays the history of machines and systems in table or graphic form, using the acquired data.