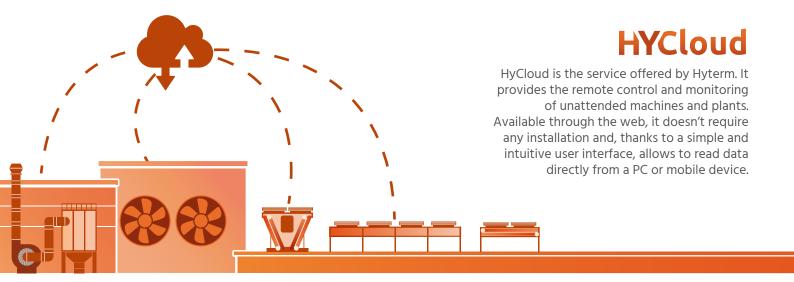

# HYCloud

Web platform for remote monitoring

### **ADVANCED MONITORING**

HyCloud allows to have machines or systems constantly under control, even if installed in the most remote corners of the earth, avoiding costly on-site interventions.

# **FLEXIBLE**

HyCloud is compatible with all HYTERM products, but thanks to its flexibility it can be interfaced with any other device on the market. Its versatility makes it the ideal solution to be used on machines and systems already installed in the field.