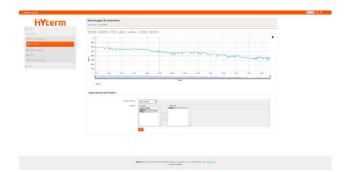

#### **DATA HISTORY**

HyCloud displays the history of machines and systems in table or graphic form, using the acquired data.